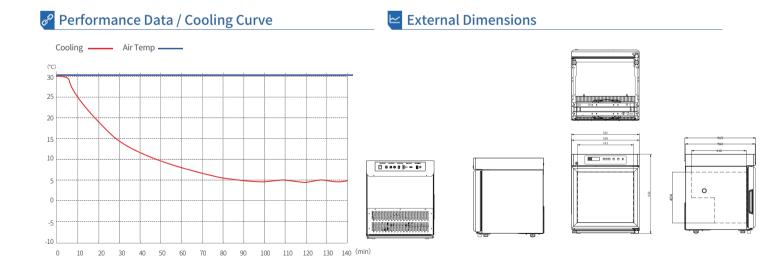

| 2~8°C Pharmacy Refrigerator          |                                                                                   |
|--------------------------------------|-----------------------------------------------------------------------------------|
| Model                                | YC-56L                                                                            |
| Cabinet Type                         | Upright                                                                           |
| Capacity(L)                          | 56                                                                                |
| Internal Size(W*D*H)mm               | 444*440*404                                                                       |
| External Size(W*D*H)mm               | 542*565*632                                                                       |
| Package Size(W*D*H)mm                | 575*617*682                                                                       |
| NW/GW(Kgs)                           | 35/41                                                                             |
| Performance                          |                                                                                   |
| Temperature Range                    | 2~8°C                                                                             |
| Ambient Temperature                  | 16-32°C                                                                           |
| Cooling Performance                  | 5°C                                                                               |
| Climate Class                        | N                                                                                 |
| Controller                           | Microprocessor                                                                    |
| Display                              | Digital display                                                                   |
| Refrigeration                        |                                                                                   |
| Compressor                           | 1pc                                                                               |
| Cooling Method                       | Forced air cooling                                                                |
| Defrost Mode                         | Automatic                                                                         |
| Refrigerant                          | R600a                                                                             |
| Insulation Thickness(mm)             | L/R:48,B:50                                                                       |
| Construction                         |                                                                                   |
| External Material                    | PCM                                                                               |
| Inner Material                       | Aluminum plate with spraying/Stainless steel                                      |
| Shelves                              | 2(coated steel wired shelf)                                                       |
| Door Lock with Key                   | Yes                                                                               |
| Lighting                             | LED                                                                               |
| Access Port                          | 1pc. Ø 25 mm                                                                      |
| Casters                              | 2+(2 leveling feet)                                                               |
| Data Logging/Interval/Recording Time | USB/Record every 10 minutes / 2 years                                             |
| Door with Heater                     | Yes                                                                               |
| Backup battery                       | Yes                                                                               |
| Alarm                                |                                                                                   |
| Temperature                          | High/Low temperature, High ambient temperature                                    |
| Electrical                           | Power failure , Low battery                                                       |
| System                               | Sensor failure, Door ajar, Built-in USB datalogger failure, Communication failure |
| Electrical                           |                                                                                   |
| Power Supply(V/HZ)                   | 220/60                                                                            |
| Accessories                          |                                                                                   |
| Standard                             | RS485,Remote alarm contact                                                        |