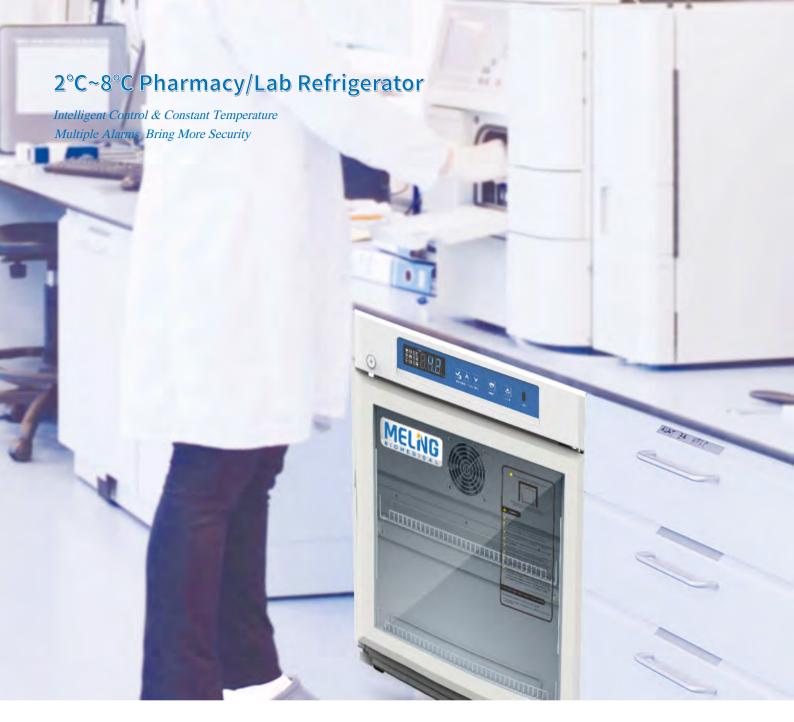

## ▼ Scope of Application

Suitable for storage of biological products, vaccines, drugs, reagents, etc. Suitable for use in pharmacies, pharmaceutical factories, hospitals, centers for disease prevention & control, clinics, etc.