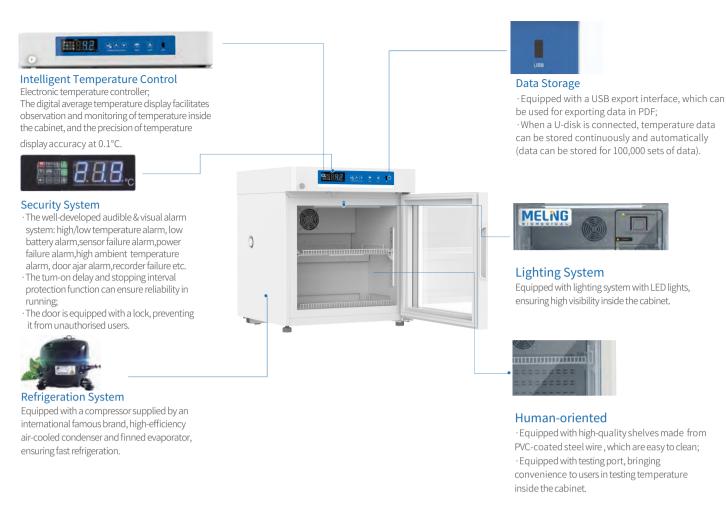

#### 

High accuracy temperature controller with high sensitivity sensors, keep the temperature within  $2\sim8^{\circ}$ C, Display accuracy at  $0.1^{\circ}$ C.

### Refrigeration System

With renowned brand compressor and condenser, better cool performance; HCFC-FREE refrigerant ensure environmental protection & safety; Forced air cooling, auto-defrost, temperature uniformity within 3°C.

## **4** Human-oriented

Front opening lockable door with full height handle;

Perfect audible and visual alarms: high and low temperature alarm, sensor

failure alarm, power failure alarm, door ajar alarm;

Cabinet made of high quality steel, inner side with Aluminum plate with spraying material, durable and easy to clean;

Fitted with 2casters + (2 leveling feet);

Standard with build-in USB datalogger, remote alarm contact and RS485 interface for monitor system.